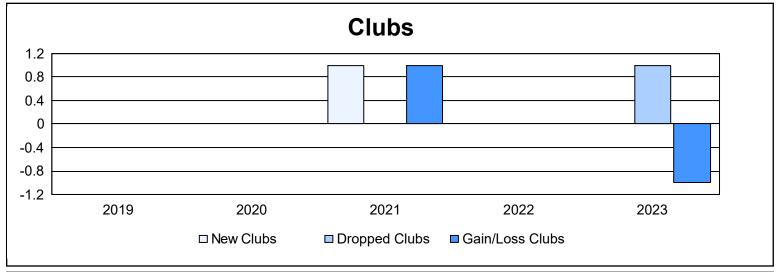

District 114 W As of June 2023 Cumulative

| Year      | New<br>Clubs | Dropped<br>Clubs | Gain/<br>Loss<br>Clubs | New<br>Members | Charter<br>Members | Reinstate<br>Members | Transfer<br>Members | Total<br>Member<br>Added | Total<br>Members<br>Dropped | Gain/<br>Loss<br>Members |
|-----------|--------------|------------------|------------------------|----------------|--------------------|----------------------|---------------------|--------------------------|-----------------------------|--------------------------|
| 2018-2019 | 0            | 0                | 0                      | 126            | 0                  | 1                    | 5                   | 132                      | 99                          | 33                       |
| 2019-2020 | 0            | 0                | 0                      | 124            | 3                  | 4                    | 9                   | 140                      | 115                         | 25                       |
| 2020-2021 | 1            | 0                | 1                      | 73             | 23                 | 1                    | 0                   | 97                       | 130                         | -33                      |
| 2021-2022 | 0            | 0                | 0                      | 89             | 1                  | 2                    | 12                  | 104                      | 132                         | -28                      |
| 2022-2023 | 0            | 1                | -1                     | 127            | 2                  | 0                    | 19                  | 148                      | 141                         | 7                        |
| Average   | 0            | 0                | 0                      | 108            | 6                  | 2                    | 9                   | 124                      | 123                         | 1                        |